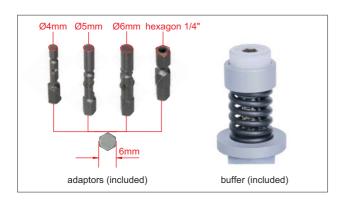

## STANDARD DELIVERY

| Main unit                | 1 pc  |  |
|--------------------------|-------|--|
| Buffer                   | 1 pc  |  |
| Adaptor                  | 4 pcs |  |
| Power adapter            | 1 pc  |  |
| RS232 cable and software | 1 pc  |  |