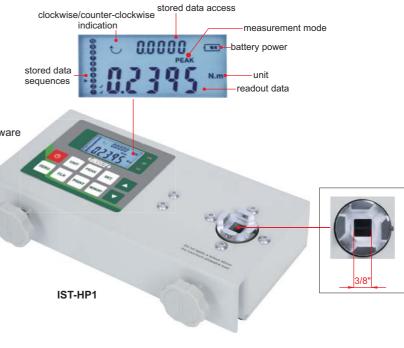

## **TORQUE TESTERS**

- For testing electric, pneumatic and manual torque screwdrivers and torque wrenches and other torque tools
- Clockwise and counter-clockwise operation
- Peak and track working modes
- High-definition display, backlighting available
- High sampling frequency for accurate peak capture
- Unit: N.m, Ib.in, kgf.cm
- Upper and lower limits can be set, automatic audible and visual alarm with red and green indicator lights and buzzer
- Store 10 sets of data and calculate the average value
- Serial RS232 output, connect to PC to view torque curves by test software
- Automatic zero setting, automatic shutdown

## **SPECIFICATION**

| Code               | IST-HP1                                                 | IST-HP2  | IST-HP5  | IST-HP10 | IST-HP20 |
|--------------------|---------------------------------------------------------|----------|----------|----------|----------|
| Maximum range      | 1N.m                                                    | 2N.m     | 5N.m     | 10N.m    | 20N.m    |
| Resolution         | 0.0005N.m                                               | 0.001N.m | 0.002N.m | 0.005N.m | 0.01N.m  |
| Accuracy           | ±1%                                                     |          |          |          |          |
| Maximum test speed | 3000rpm                                                 |          |          |          |          |
| Number of memory   | 10 groups                                               |          |          |          |          |
| Power supply       | built-in rechargeable battery, can be used for 40 hours |          |          |          |          |
| Dimension          | 230×110×50mm                                            |          |          |          |          |
| Weight             | 2.4kg                                                   |          |          |          |          |