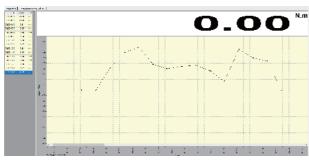

## **TORQUE TESTERS**

- For testing electric, pneumatic and manual torque screwdrivers and torque wrenches and other torque tools
- Clockwise and counter-clockwise operation
- Peak and track working modes
- High-definition display, backlighting available
- High sampling frequency for accurate peak capture
- Unit: N.m, Ib.in, kgf.cm
- Upper and lower limits can be set, automatic audible and visual alarm with red and green indicator lights and buzzer
- Store 10 sets of data and calculate the average value
- Serial RS232 output, connect to PC to view torque curves by test software
- Automatic zero setting, automatic shutdown

software (included)